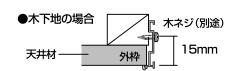

# 天井材の切断

注意 ●寸法·直角を正確に切断してください

|              | Α   | В   |
|--------------|-----|-----|
| KM302·KMK302 | 304 | 267 |
| KM452•KMK452 | 455 | 418 |
| KM602·KMK602 | 607 | 570 |

鍵付KMKの場合は 上記内枠天井材に a·bの追加工をし て下さい。 ※寸法・直角等を正確 に加工して下さい。