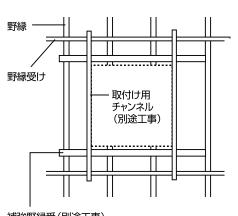

# 気密天井点検口

施工説明書施工する前に施工手順をよく読んでください

# 吊り金具

# 天井材の切断





注意 ●寸法·直角を正確に切断してください

|              | Α   | В   |
|--------------|-----|-----|
| KM302·KMK302 | 304 | 267 |
| KM452•KMK452 | 455 | 418 |
| KM602·KMK602 | 607 | 570 |

鍵付KMKの場合は 上記内枠天井材に a·bの追加工をし て下さい。 ※寸法・直角等を正確 に加工して下さい。



|        | a  | b  |
|--------|----|----|
| KMK302 |    |    |
| KMK452 | 41 | 26 |
| KMK602 |    |    |

# 2. 開口部の補強



補強野縁受(別途工事)

注意 ●強度等検討の上補強してください

## 3. 内枠をはずす

①マイナスドライバー又はコイン等で開錠し 鍵付KMKの場合は付属の鍵で開錠して下



②内枠を下記(イ)(口)(八)の手順で開いて下さい。 ※必ず少し回の方向に引きながら開けて下さい。



③内枠を90°まで開けた状態で内枠を持ち上 げ、〇多軸ヒンジの内枠軸部を下へずらし、 (木) 内枠軸部を外側へひろげて内枠をはずす。 ※この時、内枠をしっかりと持ち左右1ヶ所づつはず して下さい。





### 4. 外枠を取付ける

### [吊り金具式の場合]

●外枠を天井の開口部に差し込んだ後、吊り金 具を、外枠の内側から上部溝に差し込み、カ チッと音がするまで上に引き上げます。



- ●取り付けた後、自立し左右に動かすことが出
- ※万が一金具を取り外す場合は、矢印①のように 右又は左に倒して外してください。
- ●フタを開けた時に壁にあたらないように軸 受けが壁から遠い側になるように取付けて ください。



- ●4つの吊り金具を、必ず向かい合う2辺に2 個ずつ取付けてください。
- ●蝶ナットを手で回しながら、取付け用チャン ネル(別途工事)に、4つとも固定してくださ





# 5. 内枠を組み立てる

●天井材を内枠にはめ込み、固定金具で天井 材を押し付けながら、ビスを回して固定して ください。4箇所とも、しっかりと固定してく ださい。



- 「3.内枠をはずす」の逆の手順で内枠を取 付ける。
- ご注意●この時多軸ヒンジの内枠軸部が確実 に入っていることを必ず確認して下 さい。確実に入っていないと落下す る可能性があります。

### 気密性能を上げる方法

施工状況・天井材等によっては、気密性能を十 分発揮できない場合があります。その場合、気 密性