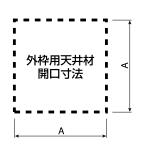

# 天井材の切断

注意 ●寸法·直角を正確に切断してください

|              | Α   | В   |
|--------------|-----|-----|
| KM302·KMK302 | 304 | 267 |
| KM452•KMK452 | 455 | 418 |
| KM602·KMK602 | 607 | 570 |

鍵付KMKの場合は 上記内枠天井材に a·bの追加工をし て下さい。 ※寸法・直角等を正確 に加工して下さい。