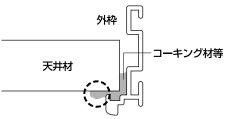

### 気密性能を上げる方法

施工状況・天井材等によっては、気密性能を十 分発揮できない場合があります。その場合、気 密性能を上げる方法として外枠・内枠の天井 材を乗せる部分にコーキング材等でシールを して下さい。

※はみ出したコーキング材等は きれいに拭き取って下さい。

• • • • • • • • **安全上の注意** (ここから切り取って、お客様にお渡しください。) • • • •

ここに示された事項は、安全に関する重要 な内容です。