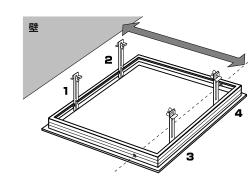

確に切断してください

|              | Α   | В   |
|--------------|-----|-----|
| KM302·KMK302 | 304 | 267 |
| KM452•KMK452 | 455 | 418 |
| KM602·KMK602 | 607 | 570 |

鍵付KMKの場合は 上記内枠天井材に a·bの追加工をし て下さい。 ※寸法・直角等を正確 に加工して下さい。



|        | a  | b  |
|--------|----|----|
| KMK302 |    |    |
| KMK452 | 41 | 26 |
| KMK602 |    |    |

# 2. 開口部の補強



補強野縁受(別途工事)

注意 ●強度等検討の上補強してください

## 3. 内枠をはずす

①マイナスドライバー又はコイン等で開錠し 鍵付KMKの場合は付属の鍵で開錠して下



②内枠を下記(イ)(口)(八)の手順で開いて下さい。 ※必ず少し回の方向に引きながら開けて下さい。



③内枠を90°まで開けた状態で内枠を持ち上 げ、〇多軸ヒンジの内枠軸部を下へずらし、 (木) 内枠軸部を外側へひろげて内枠をはずす。 ※この時、内枠をしっかりと持ち左右1ヶ所づつはず して下さい。





### 4. 外枠を取付ける

### [吊り金具式の場合]

●外枠を天井の開口部に差し込んだ後、吊り金 具を、外枠の内側から上部溝に差し込み、カ チッと音がするまで上に引き上げます。



- ●取り付けた後、自立し左右に動かすことが出
- ※万が一金具を取り外す場合は、矢印①のように 右又は左に倒して外してください。
- ●フタを開けた時に壁にあたらないように軸 受けが壁から遠い側になるように取付けて ください。



- ●4つの吊り金具を、必ず向かい合う2辺に2 個ずつ取付けてください。
- ●蝶ナットを手で回しながら、取付け用チャン ネル(別途工事)に、4つとも固定してくださ





# 5. 内枠を組み立てる

●天井材を内枠にはめ込み、固定金具で天井 材を押し付けながら、ビスを回して固定して ください。4箇所とも、しっかりと固定してく ださい。



- 「3.内枠をはずす」の逆の手順で内枠を取 付ける。
- ご注意●この時多軸ヒンジの内枠軸部が確実 に入っていることを必ず確認して下 さい。確実に入っていないと落下す る可能性があります。

### 気密性能を上げる方法

施工状況・天井材等によっては、気密性能を十 分発揮できない場合があります。その場合、気 密性能を上げる方法として外枠・内枠の天井 材を乗せる部分にコーキング材等でシールを して下さい。



※はみ出したコーキング材等は きれいに拭き取って下さい。







• • • • • • • • **安全上の注意** (ここから切り取って、お客様にお渡しください。) • • • •

ここに示された事項は、安全に関する重要 な内容です。

右記の誤った取り扱いをすると、人が傷害 を負ったり、物的損害発生が想定されます。 お使いになる前にこの安全上のご注意を よくお読みになり、製品を安全に正しく使



点検口の変形・けがの原因と



点検口にぶらさがらない 点検口の変形・けがの原因と





占権口にはものを取り付けない。 点検口の変形・けがの原因とな ります・



点検口ははずさない。 止むを得ずフタをはずした場合 には、軸受けにしっかりはめ込ん で元に戻してください。



点検口を開けたままにしない。 けがの原因となります。施錠は 毎回確実におこなってください。



- ●本製品は屋内用です