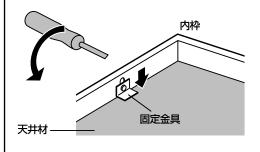

# 5. 内枠を組み立てる

●天井材を内枠にはめ込み、固定金具で天井 材を押し付けながら、ビスを回して固定して ください。4箇所とも、しっかりと固定してく ださい。

- 「3.内枠をはずす」の逆の手順で内枠を取 付ける。
- ご注意●この時多軸ヒンジの内枠軸部が確実 に入っていることを必ず確認して下 さい。確実に入っていないと落下す る可能性があります。