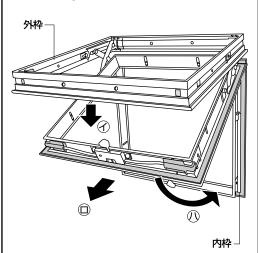

## 3. 内枠をはずす

①マイナスドライバー又はコイン等で開錠し 鍵付KMKの場合は付属の鍵で開錠して下

②内枠を下記(イ)(口)(八)の手順で開いて下さい。 ※必ず少し回の方向に引きながら開けて下さい。

③内枠を90°まで開けた状態で内枠を持ち上 げ、〇多軸ヒンジの内枠軸部を下へずらし、 (木) 内枠軸部を外側へひろげて内枠をはずす。 ※この時、内枠をしっかりと持ち左右1ヶ所づつはず して下さい。

### 4. 外枠を取付ける

### [吊り金具式の場合]

●外枠を天井の開口部に差し込んだ後、吊り金 具を、外枠の内側から上部溝に差し込み、カ チッと音がするまで上に引き上げます。

- ●取り付けた後、自立し左右に動かすことが出
- ※万が一金具を取り外す場合は、矢印①のように 右又は左に倒して外してください。
- ●フタを開けた時に壁にあたらないように軸 受けが壁から遠い側になるように取付けて ください。

- ●4つの吊り金具を、必ず向かい合う2辺に2 個ずつ取付けてください。
- ●蝶ナットを手で回しながら、取付け用チャン ネル(別途工事)に、4つとも固定してくださ