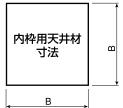

# 天井材の切断

注意 ●寸法·直角を正確に切断してください

|              | Α   | В   |
|--------------|-----|-----|
| KM302·KMK302 | 304 | 267 |
| KM452•KMK452 | 455 | 418 |
| KM602·KMK602 | 607 | 570 |

鍵付KMKの場合は 上記内枠天井材に a·bの追加工をし て下さい。 ※寸法・直角等を正確 に加工して下さい。