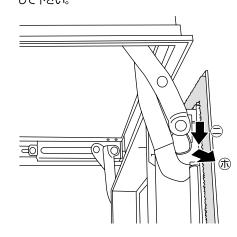

## 3. 内枠をはずす

①マイナスドライバー又はコイン等で開錠し 鍵付KMKの場合は付属の鍵で開錠して下

②内枠を下記(イ)(口)(八)の手順で開いて下さい。 ※必ず少し回の方向に引きながら開けて下さい。

③内枠を90°まで開けた状態で内枠を持ち上 げ、〇多軸ヒンジの内枠軸部を下へずらし、 (木) 内枠軸部を外側へひろげて内枠をはずす。 ※この時、内枠をしっかりと持ち左右1ヶ所づつはず して下さい。