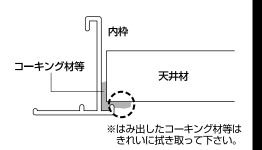

### 気密性能を上げる方法

施工状況・天井材等によっては、気密性能を十 分発揮できない場合があります。その場合、気 密性能を上げる方法として外枠・内枠の天井 材を乗せる部分にコーキング材等でシールを して下さい。

※はみ出したコーキング材等は きれいに拭き取って下さい。

• • • • • • • • **安全上の注意** (ここから切り取って、お客様にお渡しください。) • • • •

ここに示された事項は、安全に関する重要 な内容です。