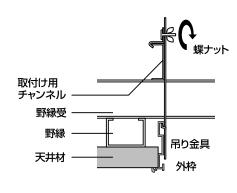

### 4. 外枠を取付ける

### [吊り金具式の場合]

●外枠を天井の開口部に差し込んだ後、吊り金 具を、外枠の内側から上部溝に差し込み、カ チッと音がするまで上に引き上げます。

- ●取り付けた後、自立し左右に動かすことが出
- ※万が一金具を取り外す場合は、矢印①のように 右又は左に倒して外してください。
- ●フタを開けた時に壁にあたらないように軸 受けが壁から遠い側になるように取付けて ください。

- ●4つの吊り金具を、必ず向かい合う2辺に2 個ずつ取付けてください。
- ●蝶ナットを手で回しながら、取付け用チャン ネル(別途工事)に、4つとも固定してくださ