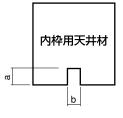

|        | a  | b  |
|--------|----|----|
| KMK302 |    |    |
| KMK452 | 41 | 26 |
| KMK602 |    |    |