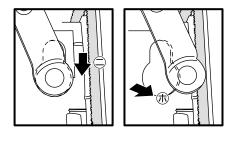

## 3. 内枠をはずす

①マイナスドライバー又はコイン等で開錠し 鍵付KMKの場合は付属の鍵で開錠して下

②内枠を下記(イ)(口)(八)の手順で開いて下さい。 ※必ず少し回の方向に引きながら開けて下さい。

③内枠を90°まで開けた状態で内枠を持ち上 げ、〇多軸ヒンジの内枠軸部を下へずらし、 (木) 内枠軸部を外側へひろげて内枠をはずす。 ※この時、内枠をしっかりと持ち左右1ヶ所づつはず して下さい。