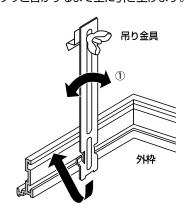

### 4. 外枠を取付ける

### [吊り金具式の場合]

●外枠を天井の開口部に差し込んだ後、吊り金 具を、外枠の内側から上部溝に差し込み、カ チッと音がするまで上に引き上げます。

- ●取り付けた後、自立し左右に動かすことが出
- ※万が一金具を取り外す場合は、矢印①のように 右又は左に倒して外してください。
- ●フタを開けた時に壁にあたらないように軸 受けが壁から遠い側になるように取付けて ください。

- ●4つの吊り金具を、必ず向かい合う2辺に2 個ずつ取付けてください。
- ●蝶ナットを手で回しながら、取付け用チャン ネル(別途工事)に、4つとも固定してくださ