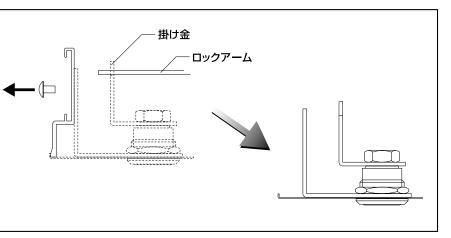

#### GMKシステムロックの場合

- 1. システムロックを固定しているビスをは ずし、システムロックユニットを取り外し てください。
- 2. システムロックユニットを外した状態で 下地材・仕上材を施工し、レベル出しをし た後システムロックユニットを取り外しの 逆の順序で取り付けて下さい。その時口 ックアームにシステムロックユニットの掛 け金が入っていることを確認して下さい。