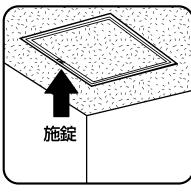

なります。

点検口にはものを取り付けない。<br />
点検口ははずさない。 点検口の変形・けがの原因と 止むを得ずフタをはずした場 なります。

合には、軸受けにしっかりはめ 込んで元に戻してください。

点検口を開けたままにしない。 けがの原因となります。施錠 は毎回確実にお粉ってくださ い。

外枠に目地の場合と額縁の場合があり、 施工方法が異なります。

#### 4.内枠の取付け

- ①内枠の2つの回転軸を外枠のフチにのせ、ス ライドさせながら、外枠の軸受けにカチッと音 がするまではめ込みます。
- ②フタ(内枠)を閉めて、コインロック又はシス テムロックを施錠して、セット完了です。
- ③壁を傷つけないように、内枠は壁と反対側に 開くように取り付けてください。