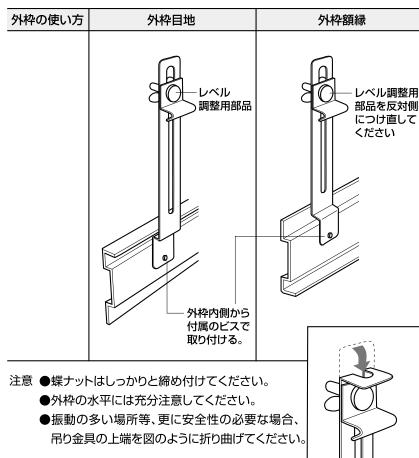

なります。

点検口にはものを取り付けない。<br />
点検口ははずさない。 点検口の変形・けがの原因と 止むを得ずフタをはずした場 なります。

合には、軸受けにしっかりはめ 込んで元に戻してください。

点検口を開けたままにしない。 けがの原因となります。施錠 は毎回確実にお粉ってくださ い。

外枠に目地の場合と額縁の場合があり、 施工方法が異なります。