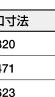

### 1.天井仕上材、下地材切断

| 外枠の使い方       | 外枠目地(先付施工)        | 外枠額縁(後付施工) |
|--------------|-------------------|------------|
| 断面略図         |                   |            |
| 開口略図         |                   |            |
| 品番           | 下地材切断寸法(天井材開口寸法)  | 天井材開口寸法    |
| GM300 GMK300 | 363×363 (303×303) | 320 × 320  |
| GM450 GMK450 | 514×514 (454×454) | 471 × 471  |
| GM600 GMK600 | 666×666 (606×606) | 623 × 623  |