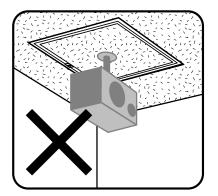

なります。

点検口にはものを取り付けない。<br />
点検口ははずさない。 点検口の変形・けがの原因と 止むを得ずフタをはずした場 なります。

合には、軸受けにしっかりはめ 込んで元に戻してください。

点検口を開けたままにしない。 けがの原因となります。施錠 は毎回確実にお粉ってくださ い。

外枠に目地の場合と額縁の場合があり、 施工方法が異なります。