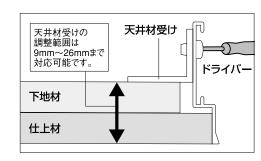

MK450 | 442 | 30 | 56 | 422 | 35 | 47 |
| GMK600 | 594 |    |    | 574 |    |    |

#### GMKシステムロックの場合

- 1. システムロックを固定しているビスをは ずし、システムロックユニットを取り外し てください。
- 2. システムロックユニットを外した状態で 下地材・仕上材を施工し、レベル出しをし た後システムロックユニットを取り外しの 逆の順序で取り付けて下さい。その時口 ックアームにシステムロックユニットの掛 け金が入っていることを確認して下さい。



#### 外枠施工手順

### 1.天井仕上材、下地材切断

| 外枠の使い方       | 外枠目地(先付施工)        | 外枠額縁(後付施工) |
|--------------|-------------------|------------|
| 断面略図         |                   |            |
| 開口略図         |                   |            |
| 品番           | 下地材切断寸法(天井材開口寸法)  | 天井材開口寸法    |
| GM300 GMK300 | 363×363 (303×303) | 320 × 320  |
| GM450 GMK450 | 514×514 (454×454) | 471 × 471  |
| GM600 GMK600 | 666×666 (606×606) | 623 × 623  |

#### 3.外枠の取付け



# 仕上材 下地材



天井下地材を天井材受けに皿木ネジで固定 してください。次に天井仕上材を接着固定し 内ブタを仕上げてください。



#### 2.開口部の補強

#### 付施工)

注意:強度等検討の上補強してください。





#### 4.内枠の取付け



- ①内枠の2つの回転軸を外枠のフチにのせ、ス ライドさせながら、外枠の軸受けにカチッと音 がするまではめ込みます。
- ②フタ(内枠)を閉めて、コインロック又はシス テムロックを施錠して、セット完了です。
- ③壁を傷つけないように、内枠は壁と反対側に 開くように取り付けてください。