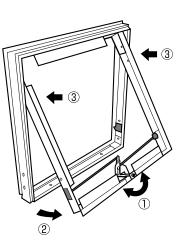

#### 4.内枠の取付け

- ①内枠の2つの回転軸を外枠のフチにのせ、ス ライドさせながら、外枠の軸受けにカチッと音 がするまではめ込みます。
- ②フタ(内枠)を閉めて、コインロック又はシス テムロックを施錠して、セット完了です。
- ③壁を傷つけないように、内枠は壁と反対側に 開くように取り付けてください。