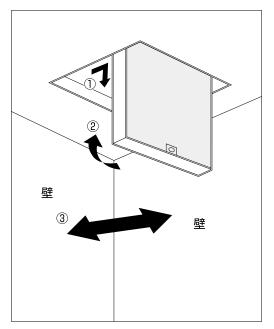

#### 4.内枠の取付け

- ①内枠の2つの回転軸を外枠のフチにのせ、ス ライドさせながら、外枠の軸受けにカチッと音 がするまではめ込みます。
- ②フタ(内枠)を閉めて、コインロック又はシス テムロックを施錠して、セット完了です。
- ③壁を傷つけないように、内枠は壁と反対側に 開くように取り付けてください。