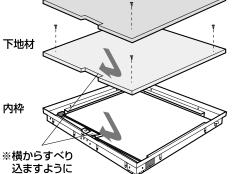

## 2.内枠天井材の取付

| 加工寸法表  |     |    |    |     |    |    |
|--------|-----|----|----|-----|----|----|
| 品番     | 仕上材 |    |    | 下地材 |    |    |
|        | А   | В  | С  | D   | Е  | F  |
| GM300  | 291 |    |    | 271 |    |    |
| GM450  | 442 | 16 | 16 | 422 | 30 | 10 |
| GM600  | 594 |    |    | 574 |    |    |
| GMK300 | 291 |    |    | 271 |    |    |
| GMK450 | 442 | 30 | 56 | 422 | 35 | 47 |
| GMK600 | 594 |    |    | 574 |    |    |